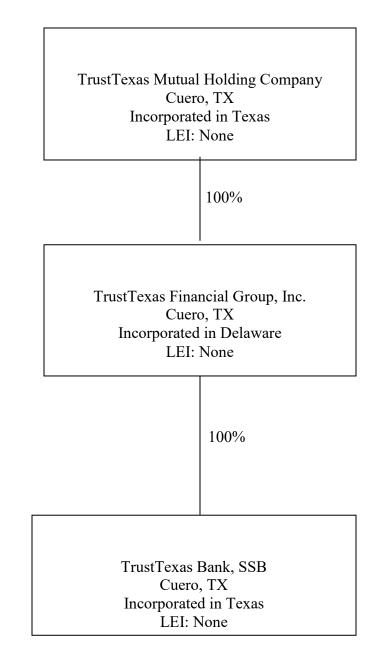

## Report Item

- 1. Neither bank holding company prepares an annual report to shareholders.
- 2. Organizational Chart

2b: Domestic Branch listing on following page – no changes

Results: A list of branches for your depository institution: TRUSTTEXAS BANK, S.S.B. (ID\_RSSD: 539872). This depository institution is held by TRUSTTEXAS MUTUAL HOLDING COMPANY (3601332) of CUERO, TX. The data are as of 12/31/2020. Data reflects information that was received and processed through 01/05/2021.